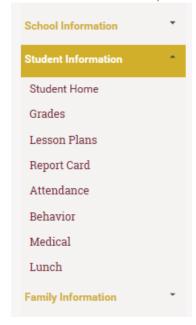

## 4 Simple steps to order lunch for your child

1. Log into ParentsWeb

Visit www.renweb.com and click

2. Choose Student Information, then Lunch

3. Select Child

To the Right of the Calendar press button **Create Web Order** 