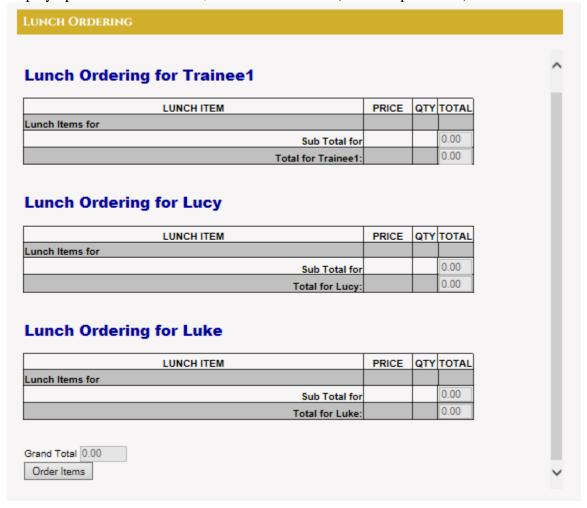

Create Web Order

4. Fill in desired quantities in QTY column for selected child and days and press button **Order Items** (at bottom of page) when finished

5. Repeat for each child

| Lunch Ordering for Lucy           |       |     |       |
|-----------------------------------|-------|-----|-------|
|                                   |       |     |       |
| LUNCH ITEM                        | PRICE | QTY | TOTAL |
| Lunch Items for Monday 08/31/2009 |       |     |       |
| Void                              | 0.00  | 0   | 0.00  |
| PK-4 HL:Chicken Cordon Bleu/corn  | 4.00  | 0   | 0.00  |
| PK-4 Baked Potato Meal            | 4.00  | 0   | 0.00  |
| PK-4 Chef Salad Meal              | 4.00  | 0   | 0.00  |
| PK-4 Chicken Caesar Salad Meal    | 4.00  | 0   | 0.00  |
| PK-4 PB Sandwich Meal             | 4.00  | 0   | 0.00  |
| PK-4 PBJ Sandwich Meal            | 4.00  | 0   | 0.00  |
| PK-4 Ham Sandwich Meal            | 4.00  | 0   | 0.00  |
| PK-4 Ham/Cheese Sandwich Meal     | 4.00  | 0   | 0.00  |

When ordering for multiple children please realize even though you have chosen one child the order form will display options for all children, one after the other. (see example below)