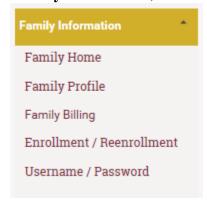

2. Choose Family Information, then Family Billing

3. Next to Lunch Account chose PayNow

| FAMILY BILLING |         |         |        |
|----------------|---------|---------|--------|
| Account        | Balance | Details | PayNow |
| CHILDCare      | \$0.00  | Details |        |
| LUNCH          | \$0.00  | Details | PayNow |
| Total          | \$0.00  |         |        |